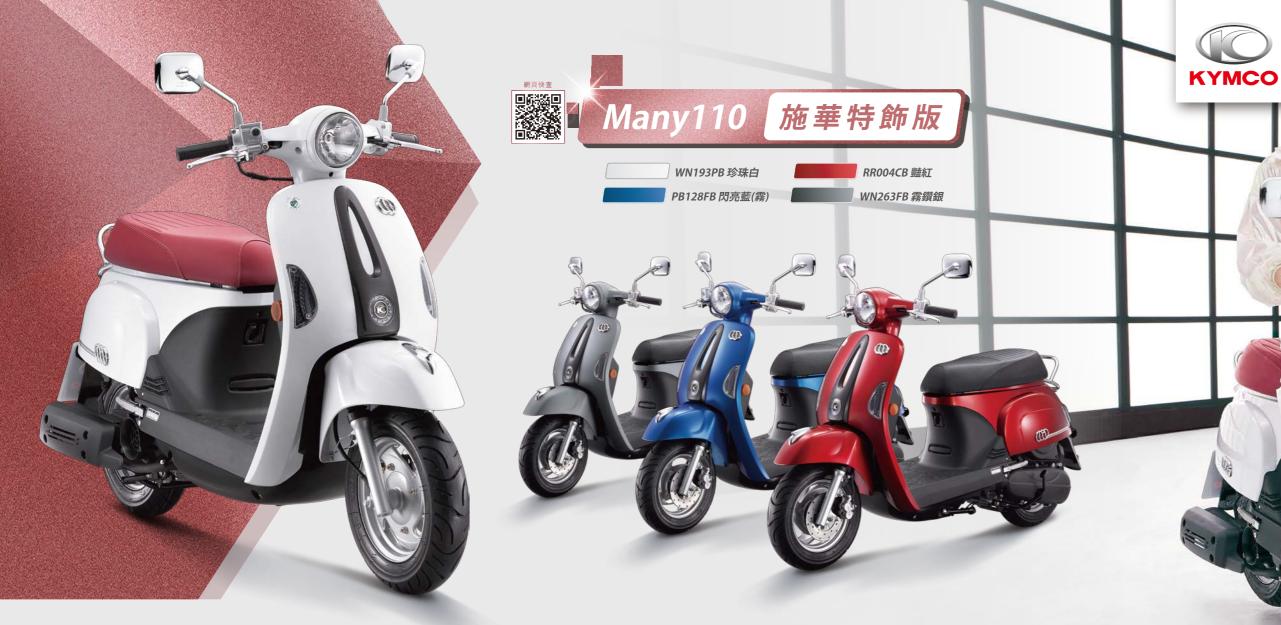

ATT IN

Many110 施華特飾版

耀・眼・登・場

汰舊換新 **最高補助 10,000**元

買即享 了富邦産險 王車賠車保障 (一年期)

活動日期2019.08.01-2019.09.30止,MANY110/125購車就送購車金2000元,再享一年期丟車賠車保障。MANY110汰舊換新最高補助1萬元優惠 (含上述購車金合併計算)(購車金2000元+光陽加碼3200元+貨物稅減免4000元+二行程汰舊補助500元+報廢車300),購車金及光陽汰舊再加碼之 內容,各營業區域得以等值替代方案執行。買再抽東京機票,機票無法折抵現金,詳見光陽官網最新公告辦法。本優惠活動限台灣本島地區適 用,且不得與其他優惠方案合併使用。KYMCO保有變更活動之權利,機關車、特販車、大賣場車及網購車不適用,詳情請見KYMCO官網。