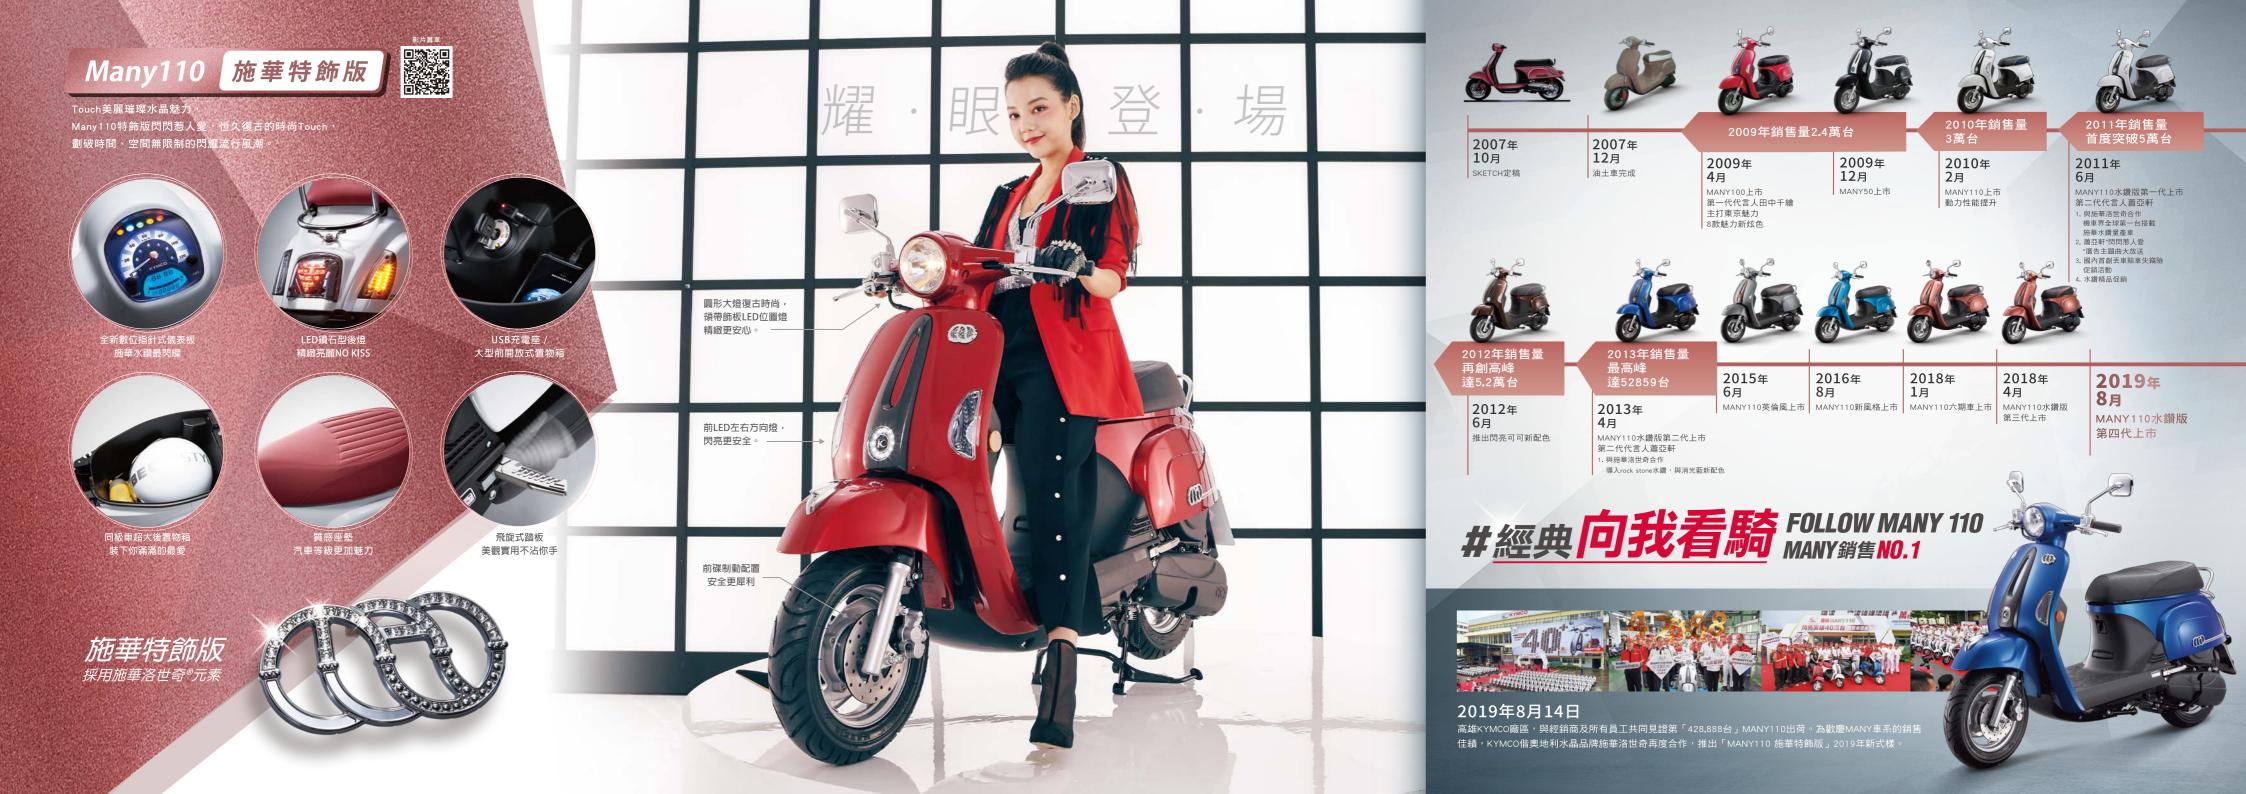

ATT IN

Many110 施華特飾版

耀・眼・登・場

汰舊換新 **最高補助 10,000**元

買即享 了富邦産險 王車賠車保障 (一年期)

活動日期2019.08.01-2019.09.30止,MANY110/125購車就送購車金2000元,再享一年期丟車賠車保障。MANY110汰舊換新最高補助1萬元優惠 (含上述購車金合併計算)(購車金2000元+光陽加碼3200元+貨物稅減免4000元+二行程汰舊補助500元+報廢車300),購車金及光陽汰舊再加碼之 內容,各營業區域得以等值替代方案執行。買再抽東京機票,機票無法折抵現金,詳見光陽官網最新公告辦法。本優惠活動限台灣本島地區適 用,且不得與其他優惠方案合併使用。KYMCO保有變更活動之權利,機關車、特販車、大賣場車及網購車不適用,詳情請見KYMCO官網。